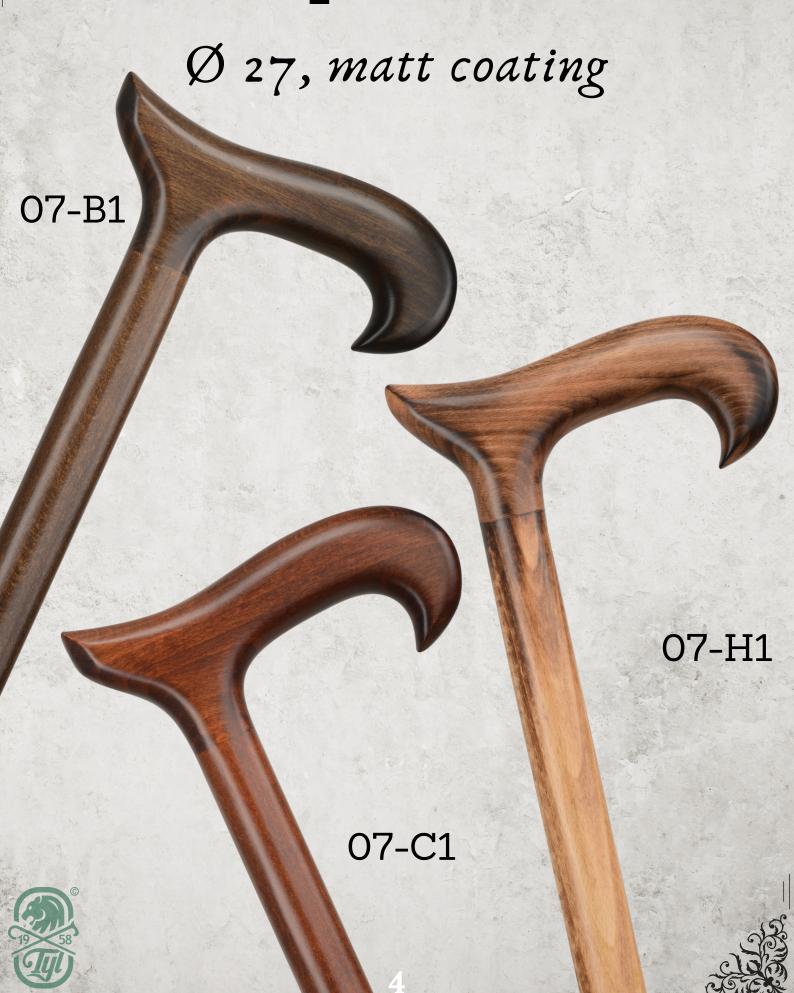

## Canes made with passion

Ø 27, matt coating

Ø 27, bamboo style, matt coating

Ø 22, matt coating

Ø 22, glossy coating

Ø 22, matt coating