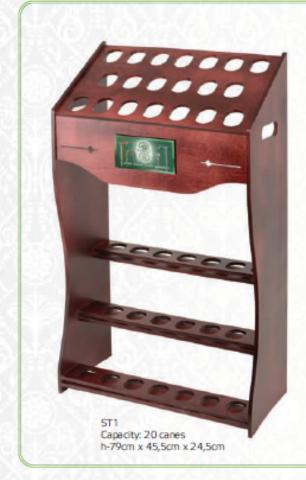

o colours, matt coating



#### Group code: 12-b

Ø 22, chrome plated brass ring, two colours, matt coating



Ø 27, matt coating



Ø 22, glossy coating



#### Group code: 26-a

Ø 22, chrome plated brass ring, matt coating



#### Group code: 26-a

Ø 22, chrome plated brass ring, matt coating



#### Group code: 26-b

Ø 22, chrome plated brass ring, two colours, matt coating



Ø 20, brass ring, imitation amber, matt coating



from Ø 20 to Ø 28, chrome plated brass ring, bamboo, matt coating



chrome plated, matt coating



silver plated, matt coating



chrome plated, matt coating







# Adjustable aluminum

anatomic and universal grip





# Adjustable aluminum

folding





#### For the blind

to support & indicative





#### Accessories





A99





#### Walking sticks stands







Derby Umbrella Cane



#### Shoehorn, length 79 cm



#### Nordic Walking Sticks









#### **TYL Walking Sticks**

Twarda 45 street 42-202 Częstochowa, POLAND

office@tylwalkingsticks.com mob. +48 500 238 037

www.TylWalkingSticks.com



with passion