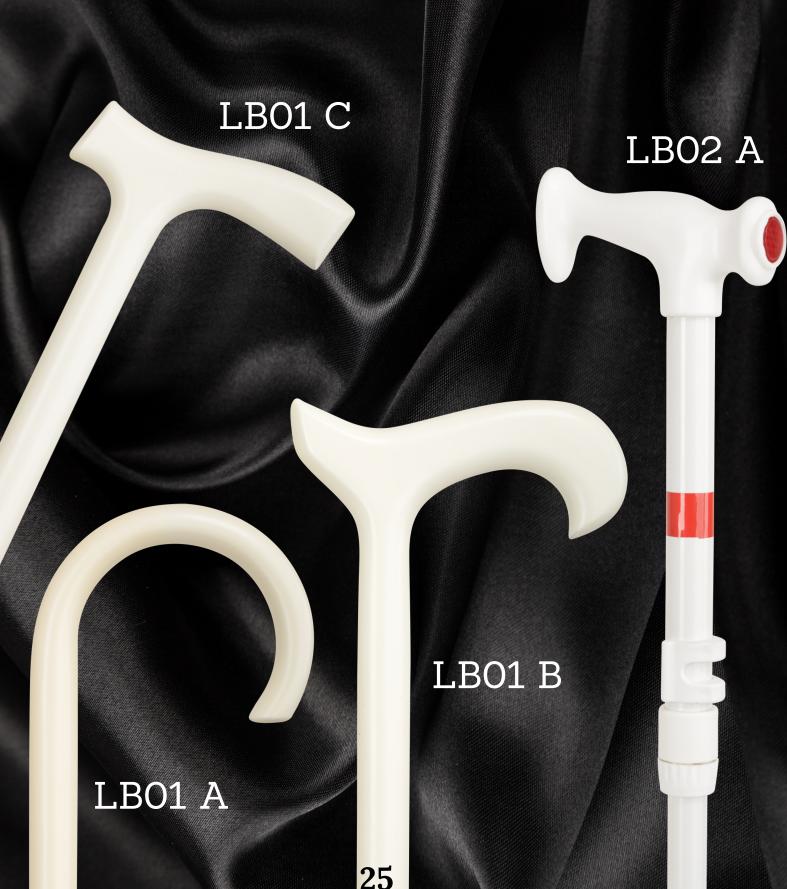

ng



#### Group code: 12-b

Ø 22, chrome plated brass ring, two colours, matt coating



#### Group code: 12-b

Ø 22, chrome plated brass ring, two colours, matt coating



Ø 27, matt coating



Ø 22, glossy coating



#### Group code: 26-a

Ø 22, chrome plated brass ring, matt coating



#### Group code: 26-a

Ø 22, chrome plated brass ring, matt coating



#### Group code: 26-b

Ø 22, chrome plated brass ring, two colours, matt coating



Ø 20, brass ring, imitation amber, matt coating



from Ø 20 to Ø 28, chrome plated brass ring, bamboo, matt coating



chrome plated, matt coating



silver plated, matt coating



chrome plated, matt coating







# Adjustable aluminum

anatomic and universal grip





# Adjustable aluminum

folding





#### For the blind

to support & indicative





#### Accessories





A99





#### Walking sticks stands







Derby Umbrella Cane



#### Shoehorn, length 79 cm



#### Nordic Walking Sticks









#### **TYL Walking Sticks**

Twarda 45 street 42-202 Częstochowa, POLAND

office@tylwalkingsticks.com mob. +48 500 238 037

www.TylWalkingSticks.com



with passion