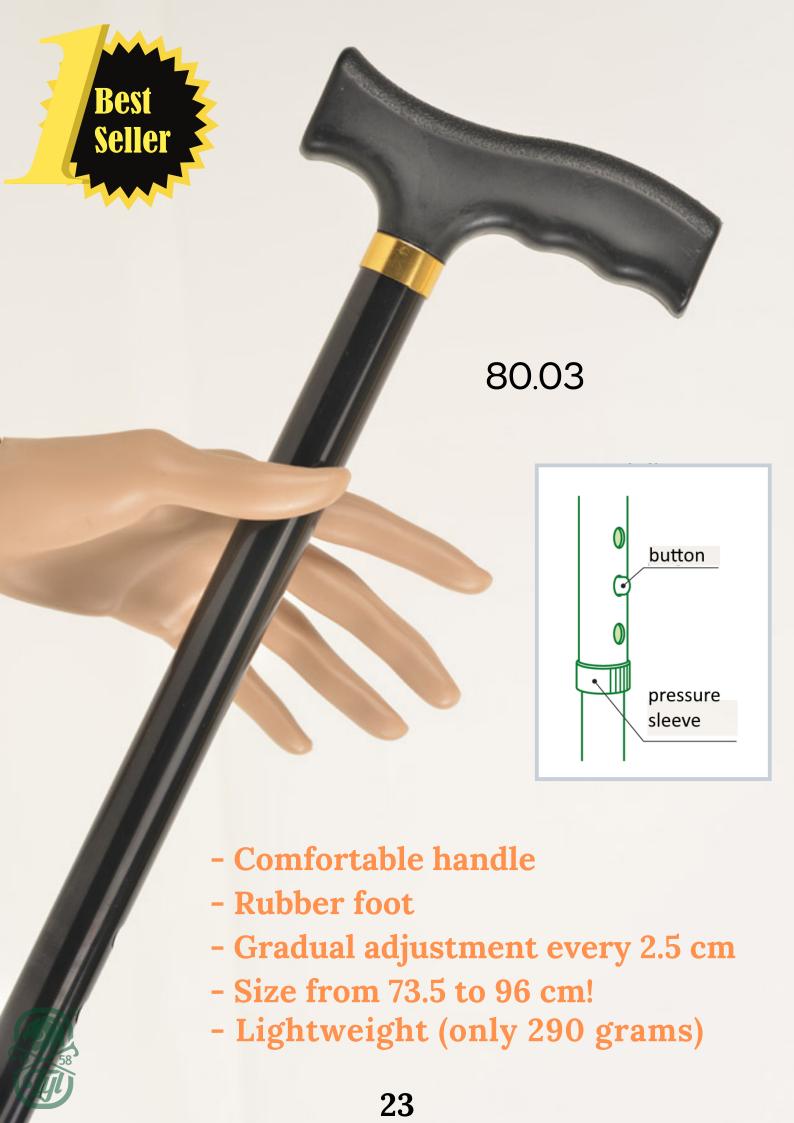

, matt coating



#### Group code: 12-a

Ø 22, chrome plated brass ring, matt coating



#### Group code: 12-b

Ø 22, chrome plated brass ring, two colours, matt coating



#### Group code: 12-b

Ø 22, chrome plated brass ring, two colours, matt coating



Ø 27, matt coating



Ø 22, glossy coating



#### Group code: 26-a

Ø 22, chrome plated brass ring, matt coating



#### Group code: 26-a

Ø 22, chrome plated brass ring, matt coating



#### Group code: 26-b

Ø 22, chrome plated brass ring, two colours, matt coating



Ø 20, brass ring, imitation amber, matt coating



from Ø 20 to Ø 28, chrome plated brass ring, bamboo, matt coating



chrome plated, matt coating



silver plated, matt coating



chrome plated, matt coating







# Adjustable aluminum

anatomic and universal grip





# Adjustable aluminum

folding





#### For the blind

to support & indicative





#### Accessories





A99





#### Walking sticks stands







Derby Umbrella Cane



#### Shoehorn, length 79 cm



#### Nordic Walking Sticks









#### **TYL Walking Sticks**

Twarda 45 street 42-202 Częstochowa, POLAND

office@tylwalkingsticks.com mob. +48 500 238 037

www.TylWalkingSticks.com



with passion