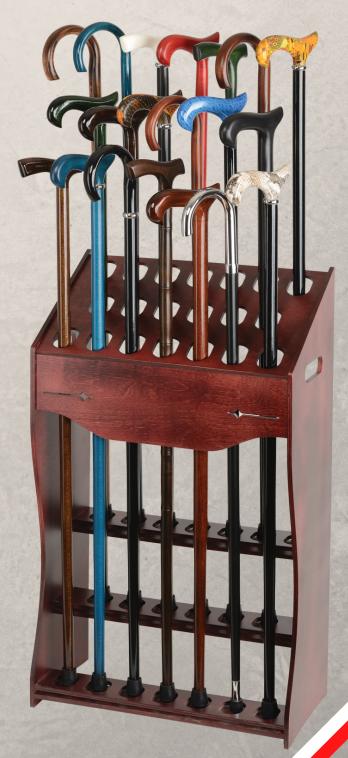

e plated brass ring, matt coating



#### Group code: 26-b

Ø 22, chrome plated brass ring, two colours, matt coating



Ø 20, brass ring, imitation amber, matt coating



from Ø 20 to Ø 28, chrome plated brass ring, bamboo, matt coating



chrome plated, matt coating



silver plated, matt coating



chrome plated, matt coating







# Adjustable aluminum

anatomic and universal grip





# Adjustable aluminum

folding





#### For the blind

to support & indicative





#### Accessories





A99





#### Walking sticks stands







Derby Umbrella Cane



#### Shoehorn, length 79 cm



#### Nordic Walking Sticks









#### **TYL Walking Sticks**

Twarda 45 street 42-202 Częstochowa, POLAND

office@tylwalkingsticks.com mob. +48 500 238 037

www.TylWalkingSticks.com



with passion