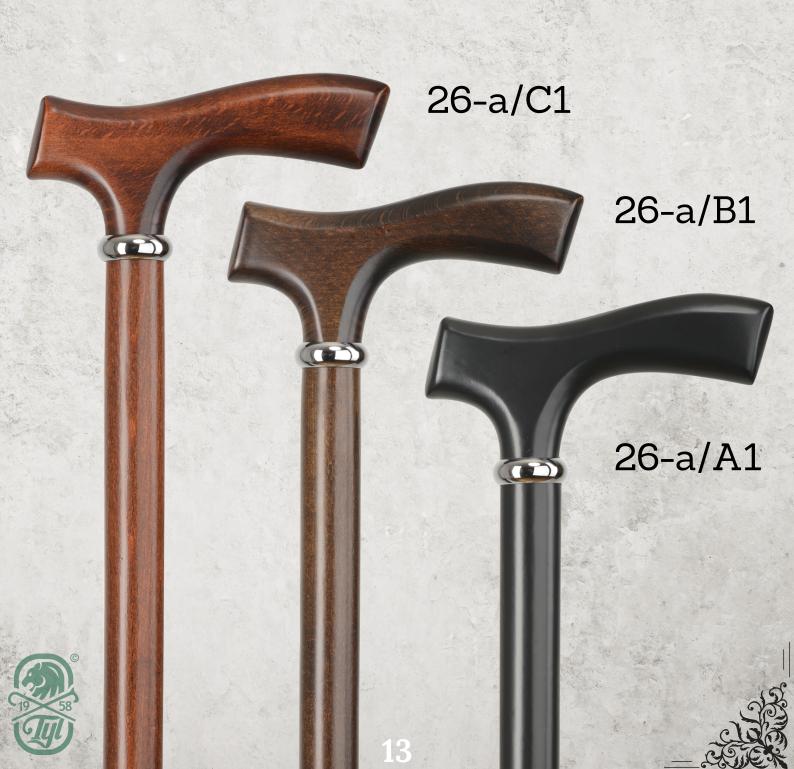

#### **POLISH WALKING STICKS MANUFACTURER**



## Canes made with passion



Ø 27, matt coating



Ø 27, bamboo style, matt coating



Ø 22, matt coating





Ø 22, glossy coating



Ø 22, matt coating



#### Group code: 12-a

Ø 22, chrome plated brass ring, matt coating



#### Group code: 12-a

Ø 22, chrome plated brass ring, matt coating



#### Group code: 12-b

Ø 22, chrome plated brass ring, two colours, matt coating



#### Group code: 12-b

Ø 22, chrome plated brass ring, two colours, matt coating



Ø 27, matt coating



Ø 22, glossy coating



#### Group code: 26-a

Ø 22, chrome plated brass ring, matt coating



#### Group code: 26-a

Ø 22, chrome plated brass ring, matt coating



#### Group code: 26-b

Ø 22, chrome plated brass ring, two colours, matt coating



Ø 20, brass ring, imitation amber, matt coating



from Ø 20 to Ø 28, chrome plated brass ring, bamboo, matt coating



chrome plated, matt coating



silver plated, matt coating



chrome plated, matt coating







# Adjustable aluminum

anatomic and universal grip





# Adjustable aluminum

folding





#### For the blind

to support & indicative





#### Accessories





A99





#### Walking sticks stands







Derby Umbrella Cane



#### Shoehorn, length 79 cm



#### Nordic Walking Sticks









#### **TYL Walking Sticks**

Twarda 45 street 42-202 Częstochowa, POLAND

office@tylwalkingsticks.com mob. +48 500 238 037

www.Ty