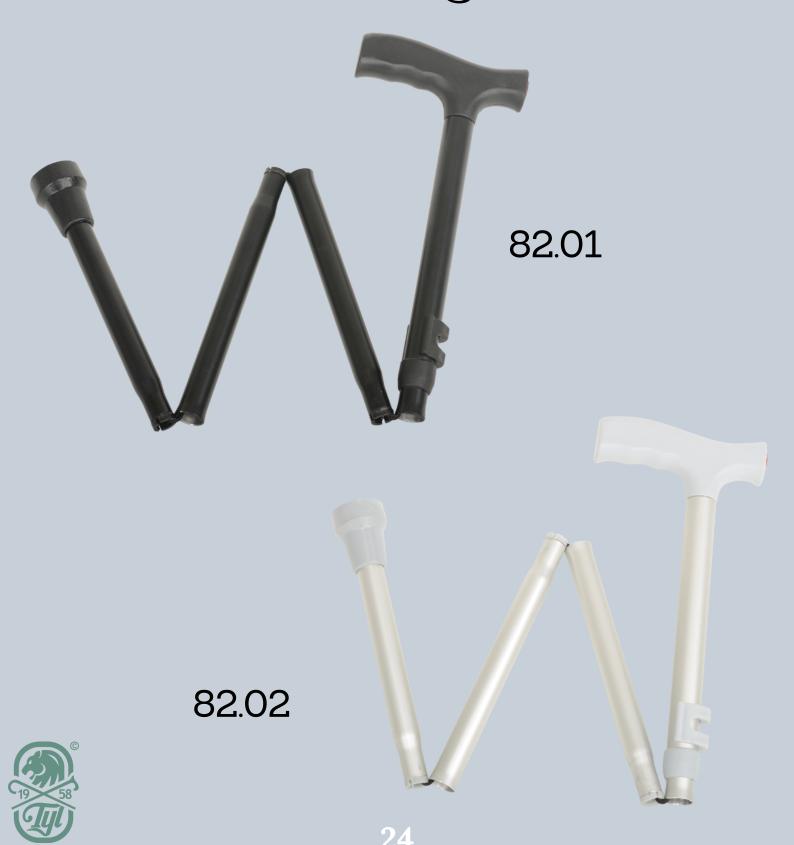

12-a

Ø 22, chrome plated brass ring, matt coating



#### Group code: 12-b

Ø 22, chrome plated brass ring, two colours, matt coating



#### Group code: 12-b

Ø 22, chrome plated brass ring, two colours, matt coating



Ø 27, matt coating



Ø 22, glossy coating



#### Group code: 26-a

Ø 22, chrome plated brass ring, matt coating



#### Group code: 26-a

Ø 22, chrome plated brass ring, matt coating



#### Group code: 26-b

Ø 22, chrome plated brass ring, two colours, matt coating



Ø 20, brass ring, imitation amber, matt coating



from Ø 20 to Ø 28, chrome plated brass ring, bamboo, matt coating



chrome plated, matt coating



silver plated, matt coating



chrome plated, matt coating







# Adjustable aluminum

anatomic and universal grip





# Adjustable aluminum

folding





#### For the blind

to support & indicative





#### Accessories





A99





#### Walking sticks stands







Derby Umbrella Cane



#### Shoehorn, length 79 cm



#### Nordic Walking Sticks









#### **TYL Walking Sticks**

Twarda 45 street 42-202 Częstochowa, POLAND

office@tylwalkingsticks.com mob. +48 500 238 037

www.TylWalkingSticks.com



with passion