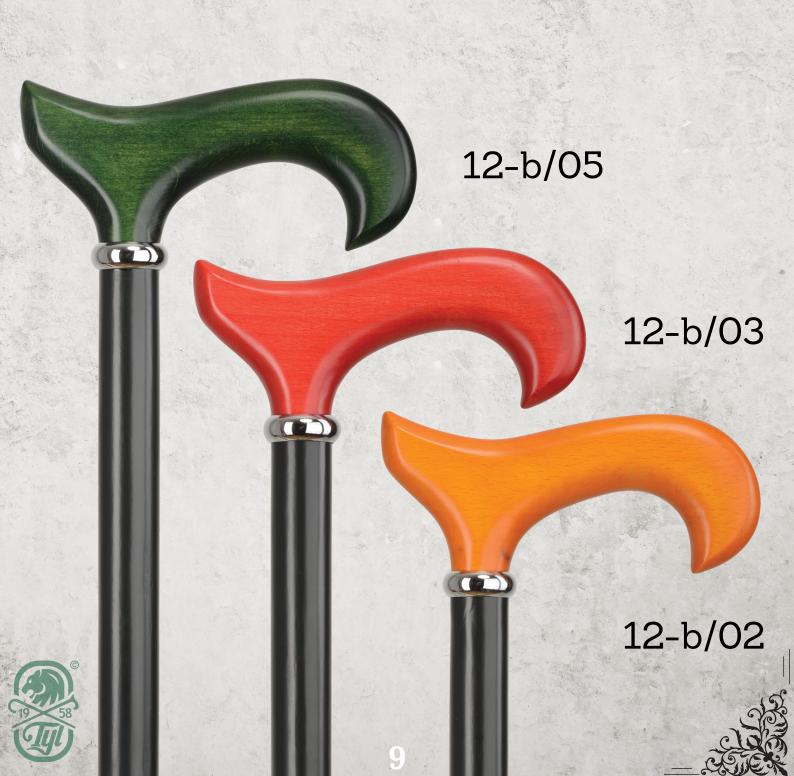

#### Group code: 12-b

Ø 22, chrome plated brass ring, two colours, matt coating

#### Group code: 12-b

Ø 22, chrome plated brass ring, two colours, matt coating

Ø 27, matt coating

Ø 22, glossy coating