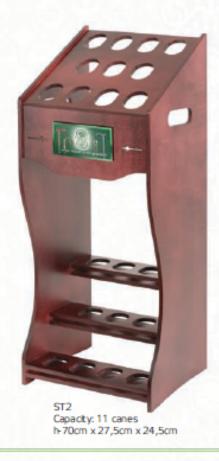

colours, matt coating



#### Group code: 12-b

Ø 22, chrome plated brass ring, two colours, matt coating



Ø 27, matt coating



Ø 22, glossy coating



#### Group code: 26-a

Ø 22, chrome plated brass ring, matt coating



#### Group code: 26-a

Ø 22, chrome plated brass ring, matt coating



#### Group code: 26-b

Ø 22, chrome plated brass ring, two colours, matt coating



Ø 20, brass ring, imitation amber, matt coating



from Ø 20 to Ø 28, chrome plated brass ring, bamboo, matt coating



chrome plated, matt coating



silver plated, matt coating



chrome plated, matt coating







# Adjustable aluminum

anatomic and universal grip





# Adjustable aluminum

folding





#### For the blind

to support & indicative





#### Accessories





A99





#### Walking sticks stands







Derby Umbrella Cane



#### Shoehorn, length 79 cm



#### Nordic Walking Sticks









#### **TYL Walking Sticks**

Twarda 45 street 42-202 Częstochowa, POLAND

office@tylwalkingsticks.com mob. +48 500 238 037

www.TylWalkingSticks.com



with passion