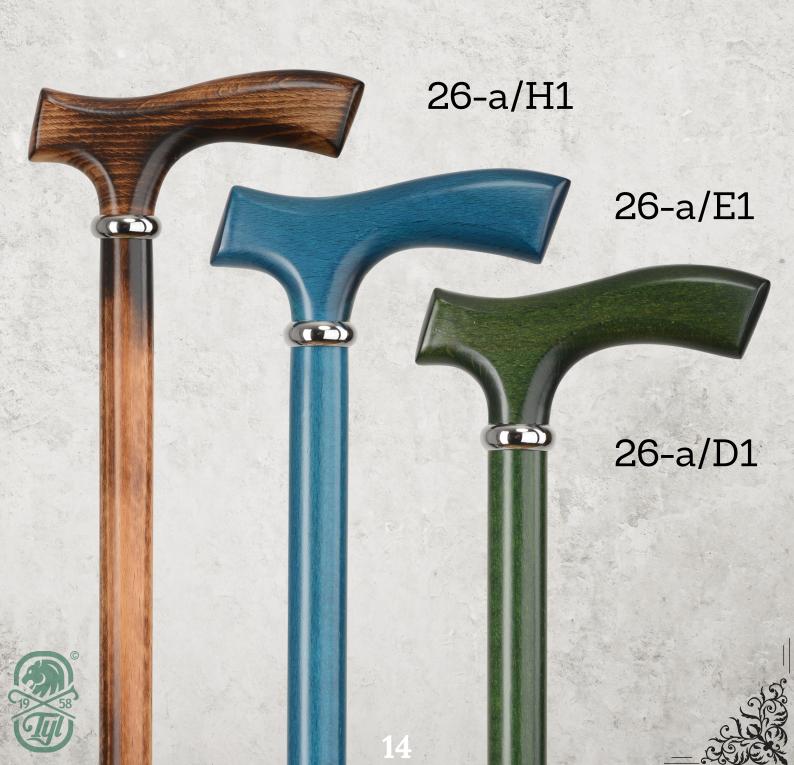

#### **POLISH WALKING STICKS MANUFACTURER**



## Canes made with passion



Ø 27, matt coating



Ø 27, bamboo style, matt coating



Ø 22, matt coating





Ø 22, glossy coating



Ø 22, matt coating



#### Group code: 12-a

Ø 22, chrome plated brass ring, matt coating



#### Group code: 12-a

Ø 22, chrome plated brass ring, matt coating



#### Group code: 12-b

Ø 22, chrome plated brass ring, two colours, matt coating



#### Group code: 12-b

Ø 22, chrome plated brass ring, two colours, matt coating



Ø 27, matt coating



Ø 22, glossy coating



#### Group code: 26-a

Ø 22, chrome plated brass ring, matt coating



#### Group code: 26-a

Ø 22, chrome plated brass ring, matt coating



#### Group code: 26-b

Ø 22, chrome plated brass ring, two colours, matt coating



Ø 20, brass ring, imitation amber, matt coating



from Ø 20 to Ø 28, chrome plated brass ring, bamboo, matt coating



chrome plated, matt coating



silver plated, matt coating



chrome plated, matt coating







# Adjustable aluminum

anatomic and universal grip





# Adjustable aluminum

folding





#### For the blind

to support & indicative





#### Accessories





A99





#### Walking sticks stands







Derby Umbrella Cane



#### Shoehorn, length 79 cm



#### Nordic Walking Sticks









#### **TYL Walking Sticks**

Twarda 45 street 42-202 Częstochowa, POLAND

office@tylwalkingsticks.com mob. +48 500 238 037

www.TylWalkingSticks.com



with passion