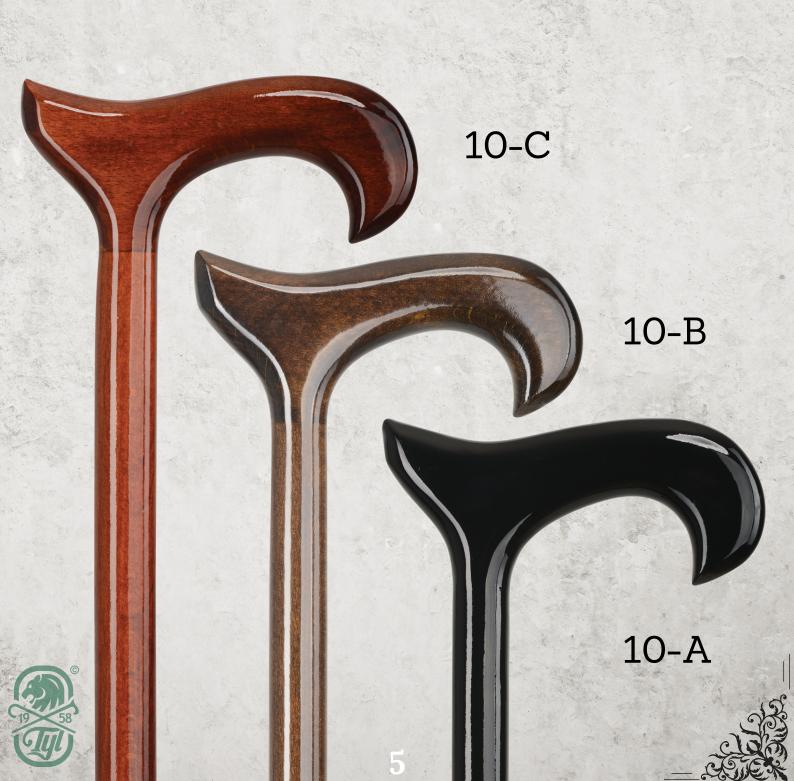

## Canes made with passion

Ø 27, matt coating

Ø 27, bamboo style, matt coating

Ø 22, matt coating

Ø 22, glossy coating

Ø 22, matt coating