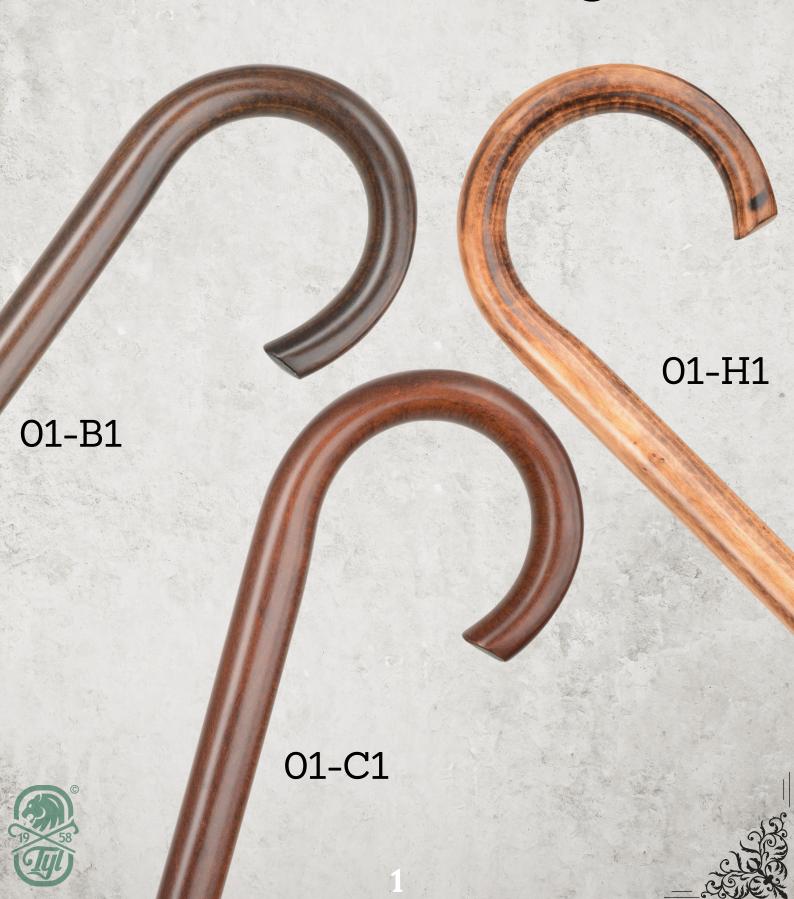

## Canes made with passion

Ø 27, matt coating

Ø 27, bamboo style, matt coating

Ø 22, matt coating

Ø 22, glossy coating

Ø 22, matt coating