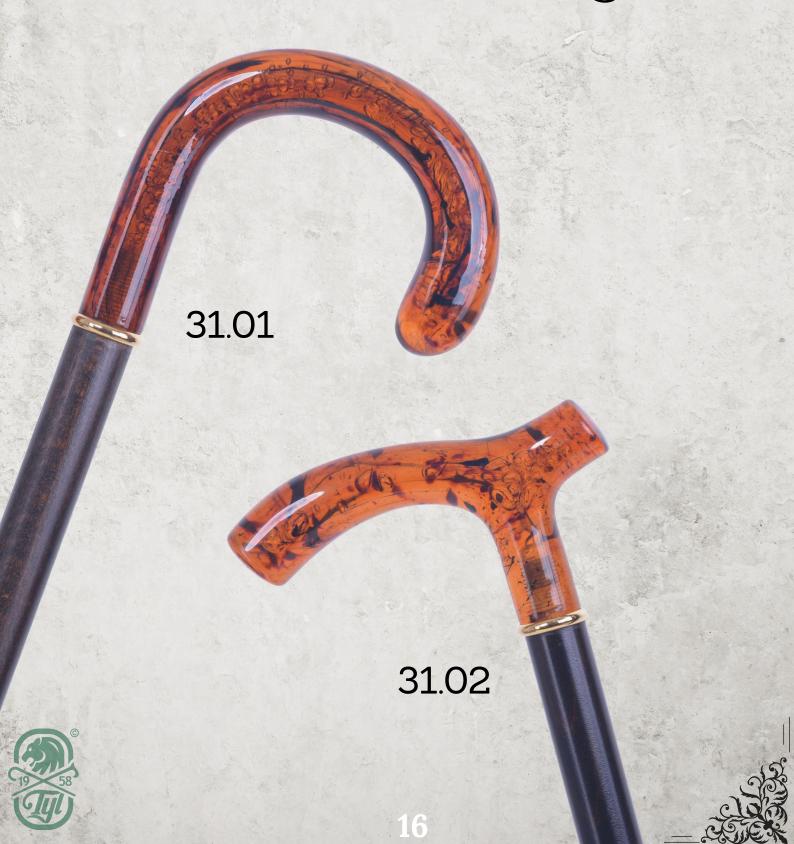

#### Group code: 12-b

Ø 22, chrome plated brass ring, two colours, matt coating

#### Group code: 12-b

Ø 22, chrome plated brass ring, two colours, matt coating

Ø 27, matt coating

Ø 22, glossy coating