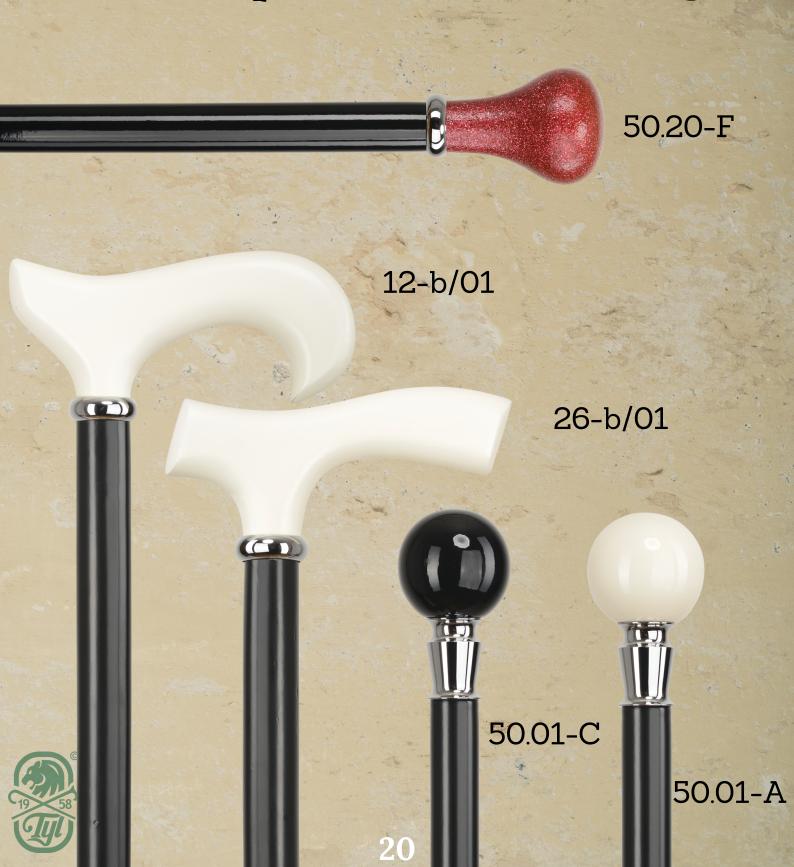

#### Group code: 12-b

Ø 22, chrome plated brass ring, two colours, matt coating

Ø 27, matt coating

Ø 22, glossy coating

#### Group code: 26-b

Ø 22, chrome plated brass ring, two colours, matt coating

Ø 20, brass ring, imitation amber, matt coating

from Ø 20 to Ø 28, chrome plated brass ring, bamboo, matt coating

chrome plated, matt coating