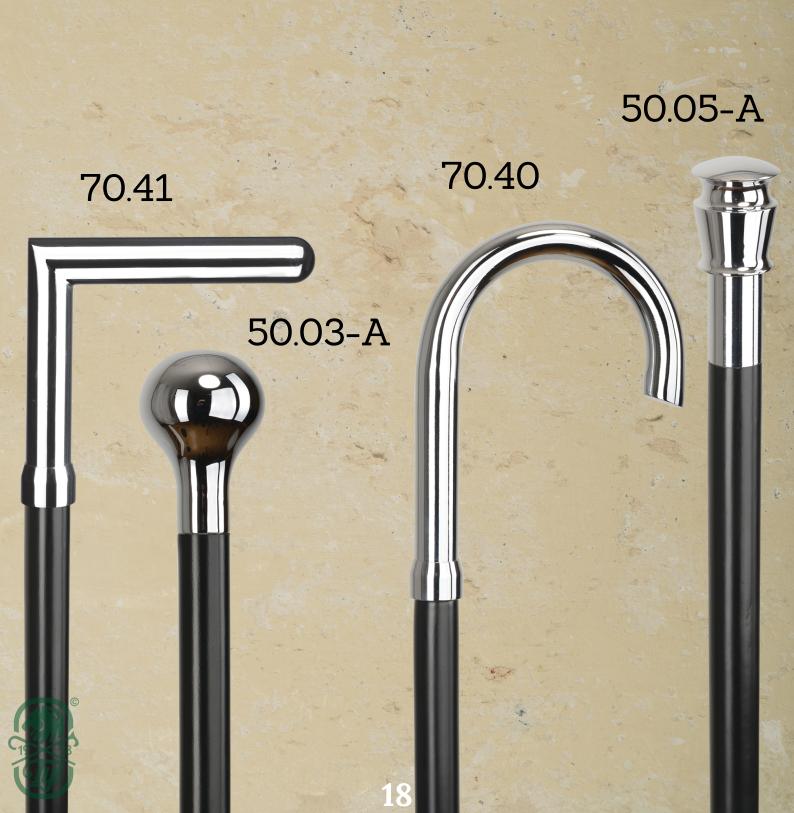

#### Group code: 26-b

Ø 22, chrome plated brass ring, two colours, matt coating

Ø 20, brass ring, imitation amber, matt coating

from Ø 20 to Ø 28, chrome plated brass ring, bamboo, matt coating

chrome plated, matt coating

silver plated, matt coating

chrome plated, matt coating