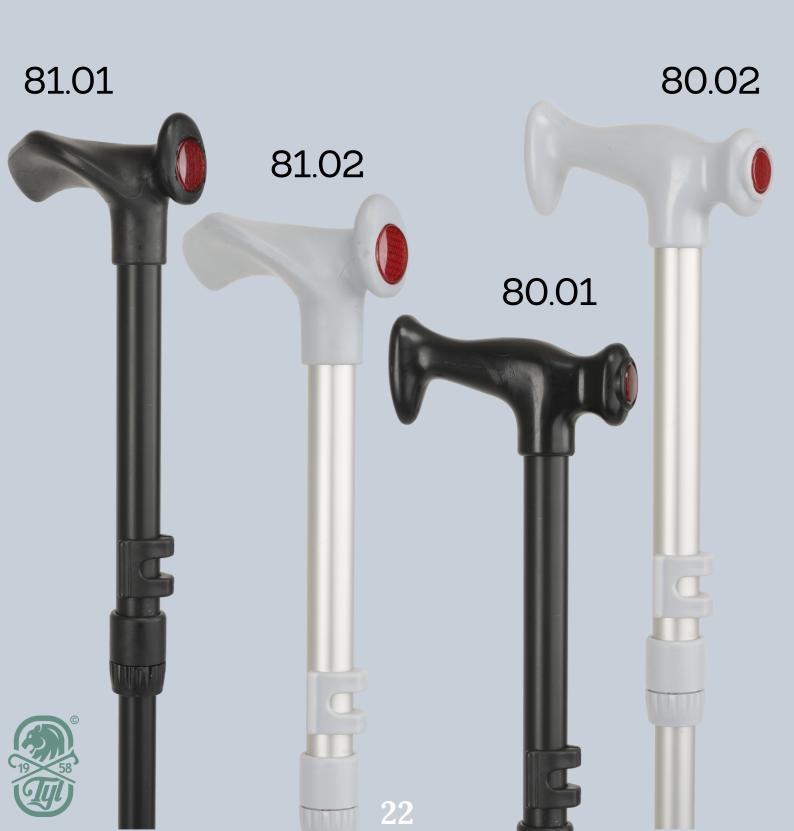

# Adjustable aluminum

anatomic and universal grip

# Adjustable aluminum

folding