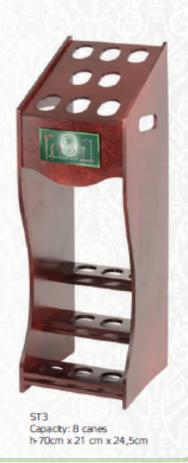

lours, matt coating



#### Group code: 12-b

Ø 22, chrome plated brass ring, two colours, matt coating



Ø 27, matt coating



Ø 22, glossy coating



#### Group code: 26-a

Ø 22, chrome plated brass ring, matt coating



#### Group code: 26-a

Ø 22, chrome plated brass ring, matt coating



#### Group code: 26-b

Ø 22, chrome plated brass ring, two colours, matt coating



Ø 20, brass ring, imitation amber, matt coating



from Ø 20 to Ø 28, chrome plated brass ring, bamboo, matt coating



chrome plated, matt coating



silver plated, matt coating



chrome plated, matt coating







# Adjustable aluminum

anatomic and universal grip





# Adjustable aluminum

folding





#### For the blind

to support & indicative





#### Accessories





A99





#### Walking sticks stands







Derby Umbrella Cane



#### Shoehorn, length 79 cm



#### Nordic Walking Sticks









#### **TYL Walking Sticks**

Twarda 45 street 42-202 Częstochowa, POLAND

office@tylwalkingsticks.com mob. +48 500 238 037

www.TylWalkingSticks.com



with passion