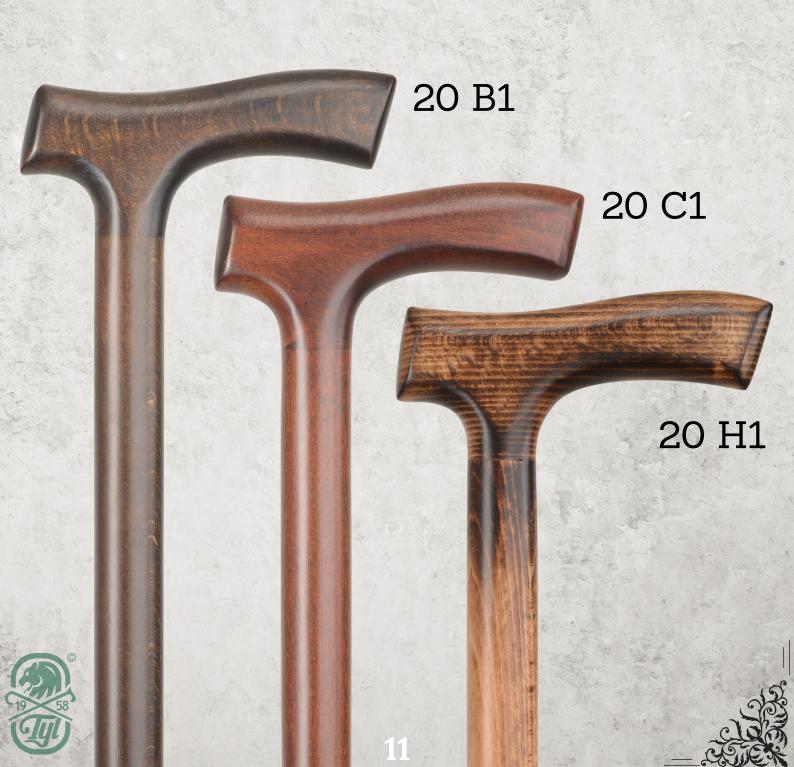

#### Group code: 26-b

Ø 22, chrome plated brass ring, two colours, matt coating

Ø 20, brass ring, imitation amber, matt coating

from Ø 20 to Ø 28, chrome plated brass ring, bamboo, matt coating

chrome plated, matt coating