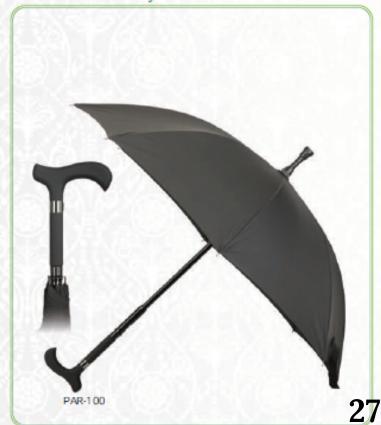

#### Group code: 12-b

Ø 22, chrome plated brass ring, two colours, matt coating



Ø 27, matt coating



Ø 22, glossy coating



#### Group code: 26-a

Ø 22, chrome plated brass ring, matt coating



#### Group code: 26-a

Ø 22, chrome plated brass ring, matt coating



#### Group code: 26-b

Ø 22, chrome plated brass ring, two colours, matt coating



Ø 20, brass ring, imitation amber, matt coating



from Ø 20 to Ø 28, chrome plated brass ring, bamboo, matt coating



chrome plated, matt coating



silver plated, matt coating



chrome plated, matt coating







# Adjustable aluminum

anatomic and universal grip





# Adjustable aluminum

folding





#### For the blind

to support & indicative





#### Accessories





A99





#### Walking sticks stands







Derby Umbrella Cane



#### Shoehorn, length 79 cm



#### Nordic Walking Sticks









#### **TYL Walking Sticks**

Twarda 45 street 42-202 Częstochowa, POLAND

office@tylwalkingsticks.com mob. +48 500 238 037

www.TylWalkingSticks.com



with passion