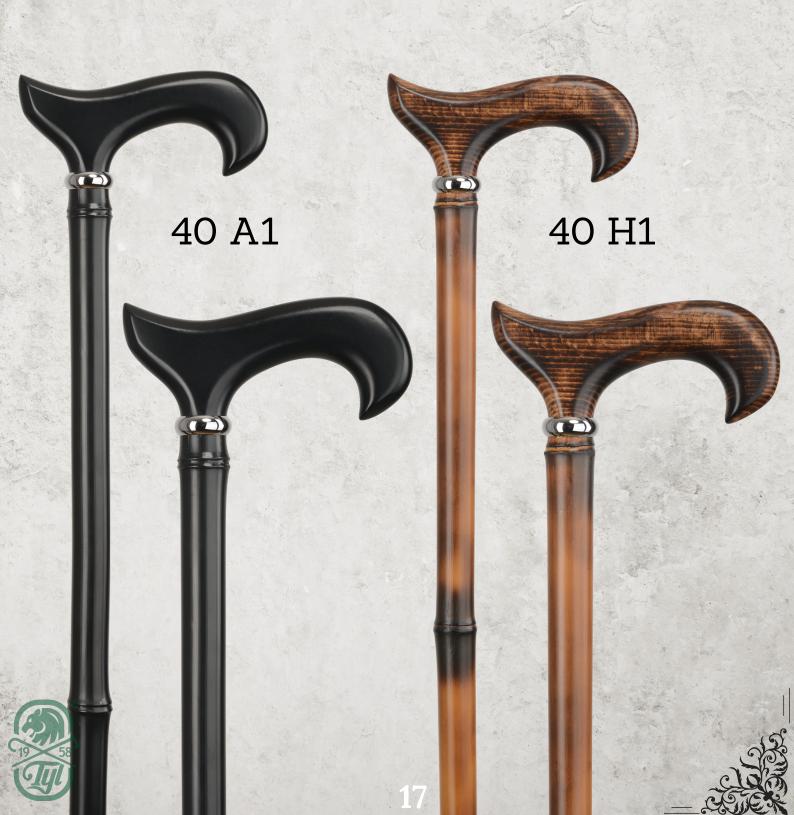

bamboo style, matt coating



Ø 22, matt coating





Ø 22, glossy coating



Ø 22, matt coating



#### Group code: 12-a

Ø 22, chrome plated brass ring, matt coating



#### Group code: 12-a

Ø 22, chrome plated brass ring, matt coating



#### Group code: 12-b

Ø 22, chrome plated brass ring, two colours, matt coating



#### Group code: 12-b

Ø 22, chrome plated brass ring, two colours, matt coating



Ø 27, matt coating



Ø 22, glossy coating



#### Group code: 26-a

Ø 22, chrome plated brass ring, matt coating



#### Group code: 26-a

Ø 22, chrome plated brass ring, matt coating



#### Group code: 26-b

Ø 22, chrome plated brass ring, two colours, matt coating



Ø 20, brass ring, imitation amber, matt coating



from Ø 20 to Ø 28, chrome plated brass ring, bamboo, matt coating



chrome plated, matt coating



silver plated, matt coating



chrome plated, matt coating







# Adjustable aluminum

anatomic and universal grip





# Adjustable aluminum

folding





#### For the blind

to support & indicative





#### Accessories





A99





#### Walking sticks stands







Derby Umbrella Cane



#### Shoehorn, length 79 cm



#### Nordic Walking Sticks









#### **TYL Walking Sticks**

Twarda 45 street 42-202 Częstochowa, POLAND

office@tylwalkingsticks.com mob. +48 500 238 037

www.TylWalkingSticks.com



with passion