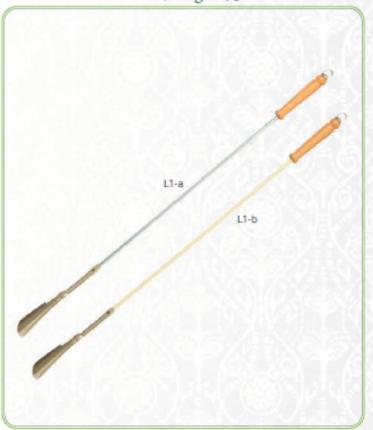

rome plated brass ring, two colours, matt coating



Ø 27, matt coating



Ø 22, glossy coating



#### Group code: 26-a

Ø 22, chrome plated brass ring, matt coating



#### Group code: 26-a

Ø 22, chrome plated brass ring, matt coating



#### Group code: 26-b

Ø 22, chrome plated brass ring, two colours, matt coating



Ø 20, brass ring, imitation amber, matt coating



from Ø 20 to Ø 28, chrome plated brass ring, bamboo, matt coating



chrome plated, matt coating



silver plated, matt coating



chrome plated, matt coating







# Adjustable aluminum

anatomic and universal grip





# Adjustable aluminum

folding





#### For the blind

to support & indicative





#### Accessories





A99





#### Walking sticks stands







Derby Umbrella Cane



#### Shoehorn, length 79 cm



#### Nordic Walking Sticks









#### **TYL Walking Sticks**

Twarda 45 street 42-202 Częstochowa, POLAND

office@tylwalkingsticks.com mob. +48 500 238 037

www.TylWalkingSticks.com



with passion