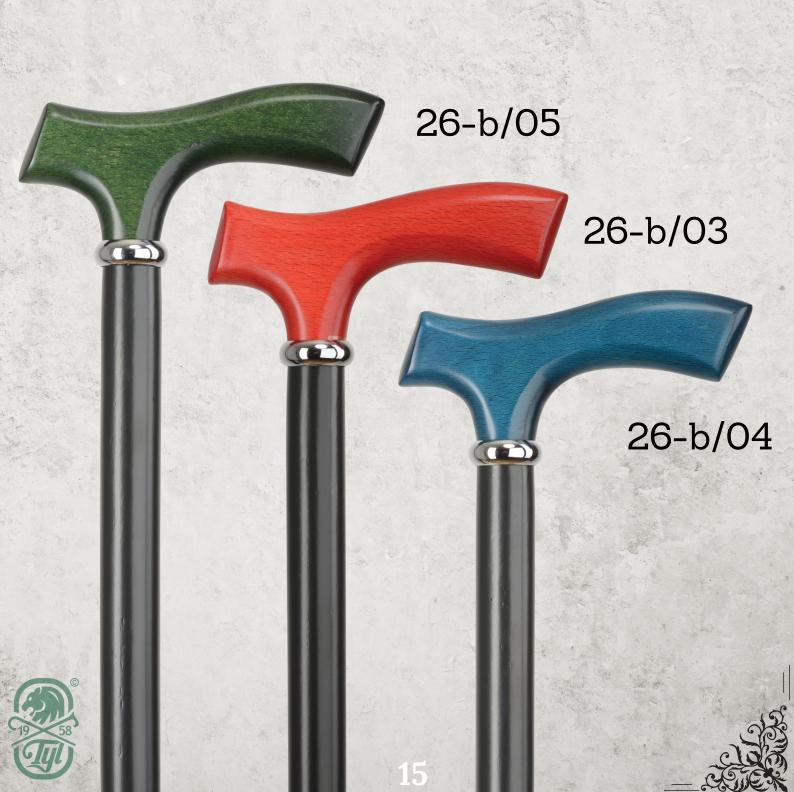

#### Group code: 26-b

Ø 22, chrome plated brass ring, two colours, matt coating

Ø 20, brass ring, imitation amber, matt coating

from Ø 20 to Ø 28, chrome plated brass ring, bamboo, matt coating

chrome plated, matt coating