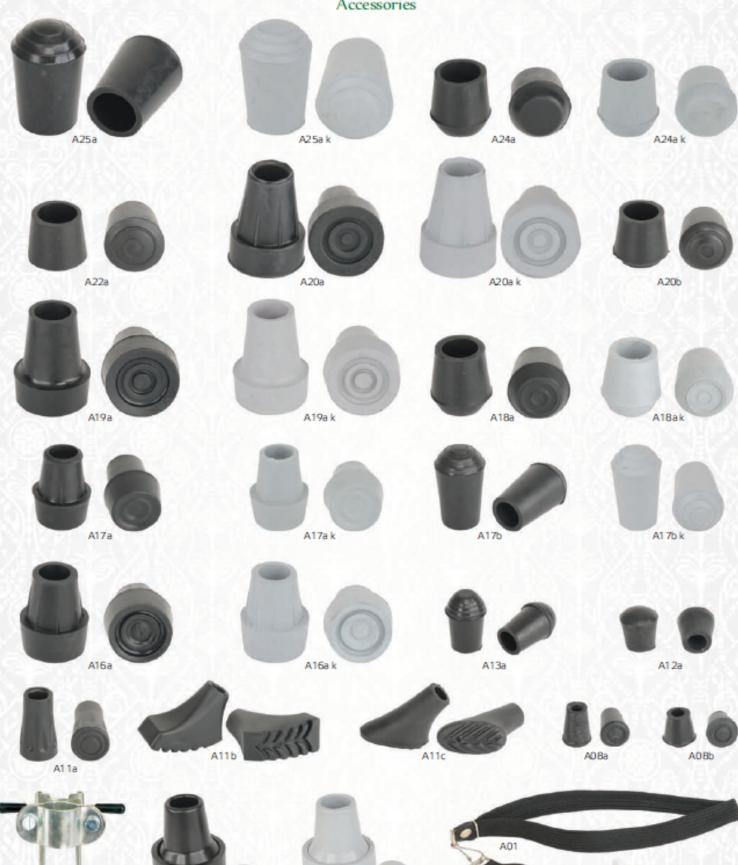

12-b

Ø 22, chrome plated brass ring, two colours, matt coating



#### Group code: 12-b

Ø 22, chrome plated brass ring, two colours, matt coating



Ø 27, matt coating



Ø 22, glossy coating



#### Group code: 26-a

Ø 22, chrome plated brass ring, matt coating



#### Group code: 26-a

Ø 22, chrome plated brass ring, matt coating



#### Group code: 26-b

Ø 22, chrome plated brass ring, two colours, matt coating



Ø 20, brass ring, imitation amber, matt coating



from Ø 20 to Ø 28, chrome plated brass ring, bamboo, matt coating



chrome plated, matt coating



silver plated, matt coating



chrome plated, matt coating







# Adjustable aluminum

anatomic and universal grip





# Adjustable aluminum

folding





#### For the blind

to support & indicative





#### Accessories





A99





#### Walking sticks stands







Derby Umbrella Cane



#### Shoehorn, length 79 cm



#### Nordic Walking Sticks









#### **TYL Walking Sticks**

Twarda 45 street 42-202 Częstochowa, POLAND

office@tylwalkingsticks.com mob. +48 500 238 037

www.TylWalkingSticks.com



with passion