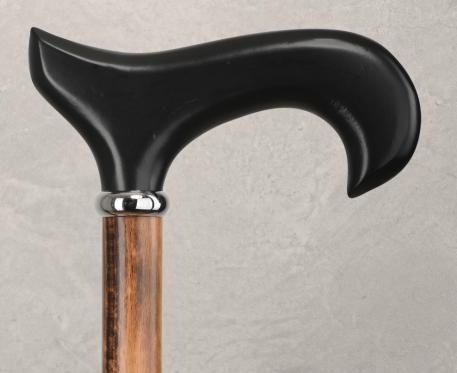

#### **POLISH WALKING STICKS MANUFACTURER**



## Canes made with passion



Ø 27, matt coating



Ø 27, bamboo style, matt coating



Ø 22, matt coating





Ø 22, glossy coating



Ø 22, matt coating



#### Group code: 12-a

Ø 22, chrome plated brass ring, matt coating



#### Group code: 12-a

Ø 22, chrome plated brass ring, matt coating



#### Group code: 12-b

Ø 22, chrome plated brass ring, two colours, matt coating



#### Group code: 12-b

Ø 22, chrome plated brass ring, two colours, matt coating



Ø 27, matt coating



Ø 22, glossy coating



#### Group code: 26-a

Ø 22, chrome plated brass ring, matt coating



#### Group code: 26-a

Ø 22, chrome plated brass ring, matt coating



#### Group code: 26-b

Ø 22, chrome plated brass ring, two colours, matt coating



Ø 20, brass ring, imitation amber, matt coating



from Ø 20 to Ø 28, chrome plated bras