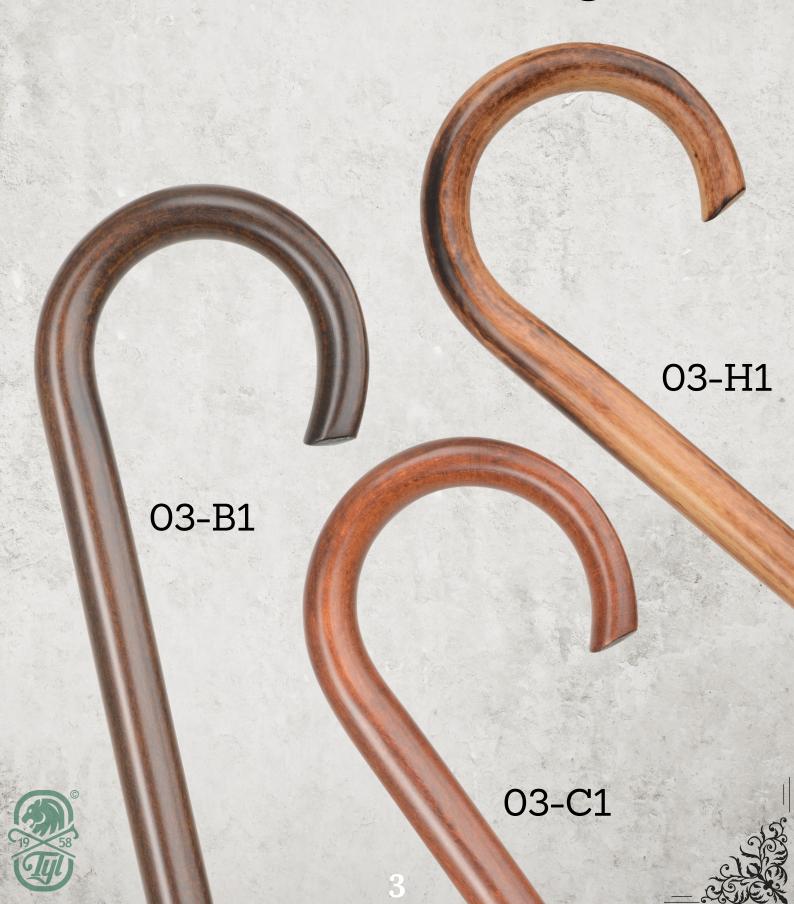

## Canes made with passion

Ø 27, matt coating

Ø 27, bamboo style, matt coating

Ø 22, matt coating

Ø 22, glossy coating

Ø 22, matt coating