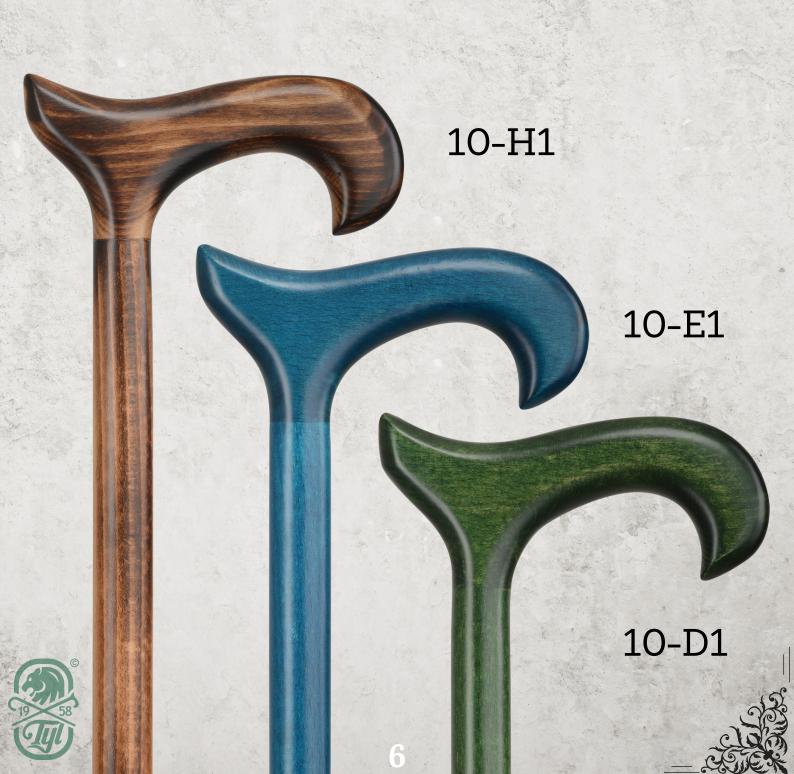

## Canes made with passion

Ø 27, matt coating

Ø 27, bamboo style, matt coating

Ø 22, matt coating

Ø 22, glossy coating

Ø 22, matt coating