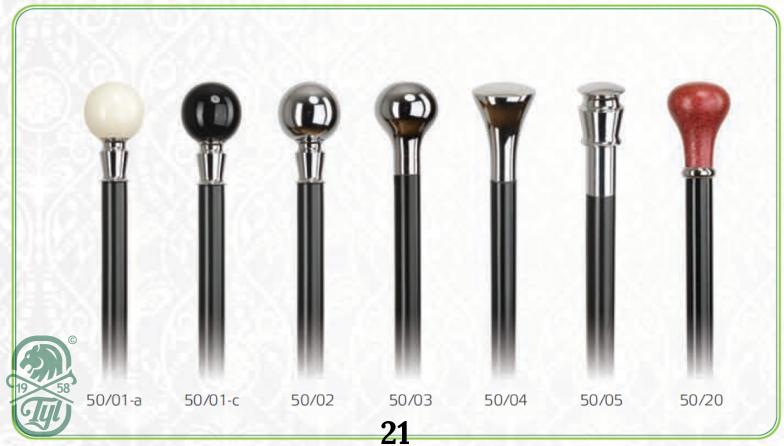

#### Group code: 12-a

Ø 22, chrome plated brass ring, matt coating



#### Group code: 12-a

Ø 22, chrome plated brass ring, matt coating



#### Group code: 12-b

Ø 22, chrome plated brass ring, two colours, matt coating



#### Group code: 12-b

Ø 22, chrome plated brass ring, two colours, matt coating



Ø 27, matt coating



Ø 22, glossy coating



#### Group code: 26-a

Ø 22, chrome plated brass ring, matt coating



#### Group code: 26-a

Ø 22, chrome plated brass ring, matt coating



#### Group code: 26-b

Ø 22, chrome plated brass ring, two colours, matt coating



Ø 20, brass ring, imitation amber, matt coating



from Ø 20 to Ø 28, chrome plated brass ring, bamboo, matt coating



chrome plated, matt coating



silver plated, matt coating



chrome plated, matt coating







# Adjustable aluminum

anatomic and universal grip





# Adjustable aluminum

folding





#### For the blind

to support & indicative





#### Accessories





A99





#### Walking sticks stands







Derby Umbrella Cane



#### Shoehorn, length 79 cm



#### Nordic Walking Sticks









#### **TYL Walking Sticks**

Twarda 45 street 42-202 Częstochowa, POLAND

office@tylwalkingsticks.com mob. +48 500 238 037

www.TylWalkingSticks.com



with passion