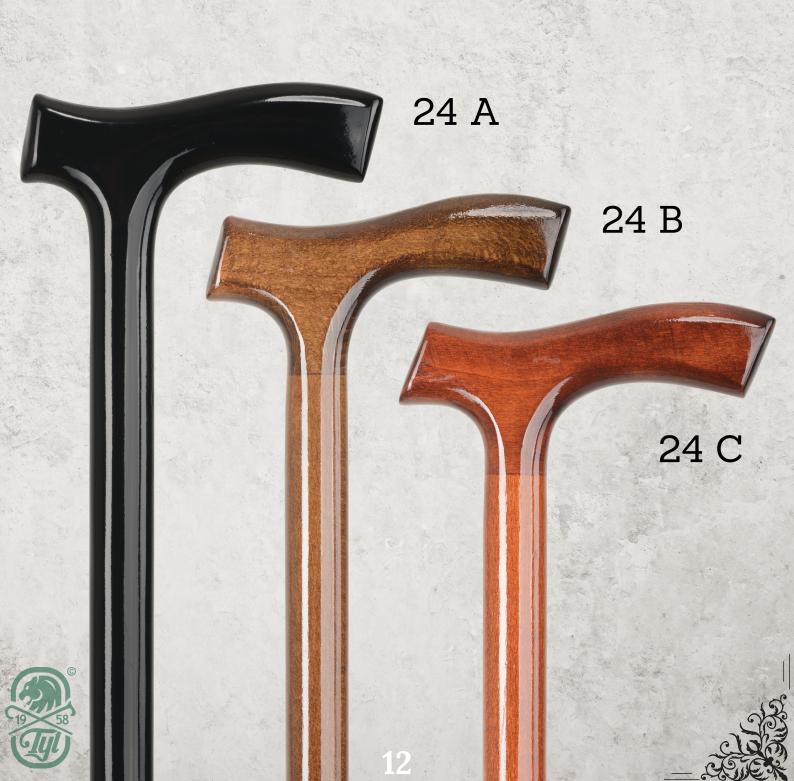

## Canes made with passion

Ø 27, matt coating

Ø 27, bamboo style, matt coating

Ø 22, matt coating

Ø 22, glossy coating

Ø 22, matt coating