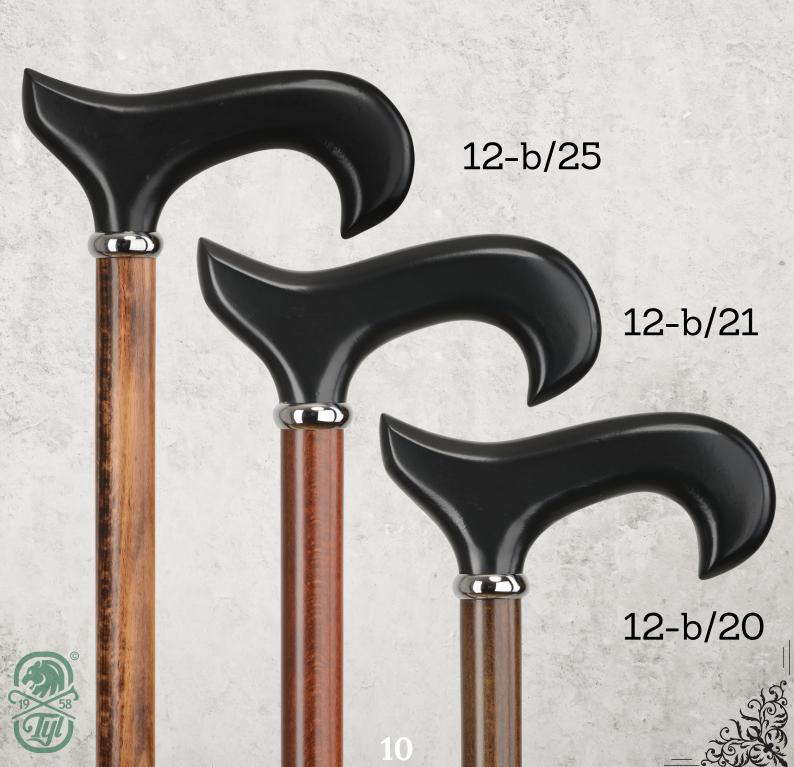

#### **POLISH WALKING STICKS MANUFACTURER**



## Canes made with passion



Ø 27, matt coating



Ø 27, bamboo style, matt coating



Ø 22, matt coating





Ø 22, glossy coating



Ø 22, matt coating



#### Group code: 12-a

Ø 22, chrome plated brass ring, matt coating



#### Group code: 12-a

Ø 22, chrome plated brass ring, matt coating



#### Group code: 12-b

Ø 22, chrome plated brass ring, two colours, matt coating



#### Group code: 12-b

Ø 22, chrome plated brass ring, two colours, matt coating



Ø 27, matt coating



Ø 22, glossy coating



#### Group code: 26-a

Ø 22, chrome plated brass ring, matt coating



#### Group code: 26-a

Ø 22, chrome plated brass ring, matt coating



#### Group code: 26-b

Ø 22, chrome plated brass ring, two colours, matt coating



Ø 20, brass ring, imitation amber, matt coating



from Ø 20 to Ø 28, chrome plated brass ring, bamboo, matt coating



chrome plated, matt coating



silver plated, matt coating



chrome plated, matt coating







# Adjustable aluminum

anatomic and universal grip





# Adjustable aluminum

folding





#### For the blind

to support & indicative





#### Accessories





A99





#### Walking sticks stands







Derby Umbrella Cane



#### Shoehorn, length 79 cm



#### Nordic Walking Sticks









#### **TYL Wa