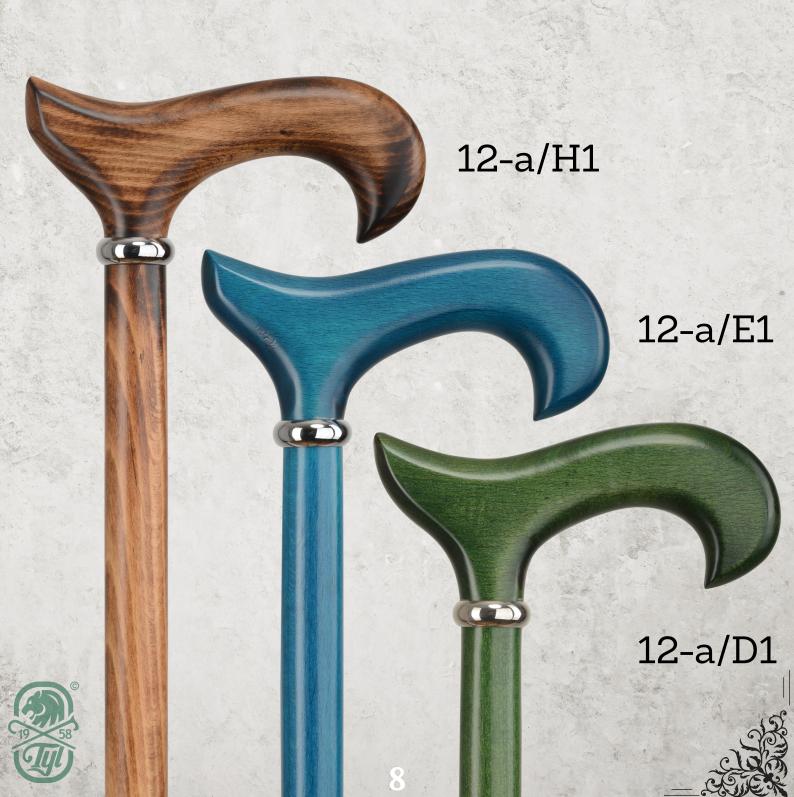

#### **POLISH WALKING STICKS MANUFACTURER**



## Canes made with passion



Ø 27, matt coating



Ø 27, bamboo style, matt coating



Ø 22, matt coating





Ø 22, glossy coating



Ø 22, matt coating



#### Group code: 12-a

Ø 22, chrome plated brass ring, matt coating



#### Group code: 12-a

Ø 22, chrome plated brass ring, matt coating



#### Group code: 12-b

Ø 22, chrome plated brass ring, two colours, matt coating



#### Group code: 12-b

Ø 22, chrome plated brass ring, two colours, matt coating



Ø 27, matt coating



Ø 22, glossy coating



#### Group code: 26-a

Ø 22, chrome plated brass ring, matt coating



#### Group code: 26-a

Ø 22, chrome plated brass ring, matt coating



#### Group code: 26-b

Ø 22, chrome plated brass ring, two colours, matt coating



Ø 20, brass ring, imitation amber, matt coating



from Ø 20 to Ø 28, chrome plated brass ring, bamboo, matt coating



chrome plated, matt coating



silver plated, matt coating



chrome plated, matt coating







# Adjustable aluminum

anatomic and universal grip





# Adjustable aluminum

folding





#### For the blind

to support & indicative