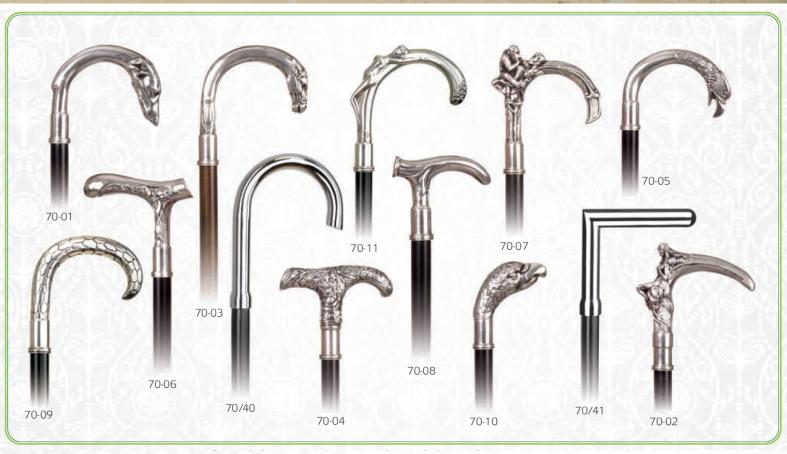

g



#### Group code: 12-a

Ø 22, chrome plated brass ring, matt coating



#### Group code: 12-a

Ø 22, chrome plated brass ring, matt coating



#### Group code: 12-b

Ø 22, chrome plated brass ring, two colours, matt coating



#### Group code: 12-b

Ø 22, chrome plated brass ring, two colours, matt coating



Ø 27, matt coating



Ø 22, glossy coating



#### Group code: 26-a

Ø 22, chrome plated brass ring, matt coating



#### Group code: 26-a

Ø 22, chrome plated brass ring, matt coating



#### Group code: 26-b

Ø 22, chrome plated brass ring, two colours, matt coating



Ø 20, brass ring, imitation amber, matt coating



from Ø 20 to Ø 28, chrome plated brass ring, bamboo, matt coating



chrome plated, matt coating



silver plated, matt coating



chrome plated, matt coating







# Adjustable aluminum

anatomic and universal grip





# Adjustable aluminum

folding





#### For the blind

to support & indicative





#### Accessories





A99





#### Walking sticks stands







Derby Umbrella Cane



#### Shoehorn, length 79 cm



#### Nordic Walking Sticks









#### **TYL Walking Sticks**

Twarda 45 street 42-202 Częstochowa, POLAND

office@tylwalkingsticks.com mob. +48 500 238 037

www.TylWalkingSticks.com



with passion