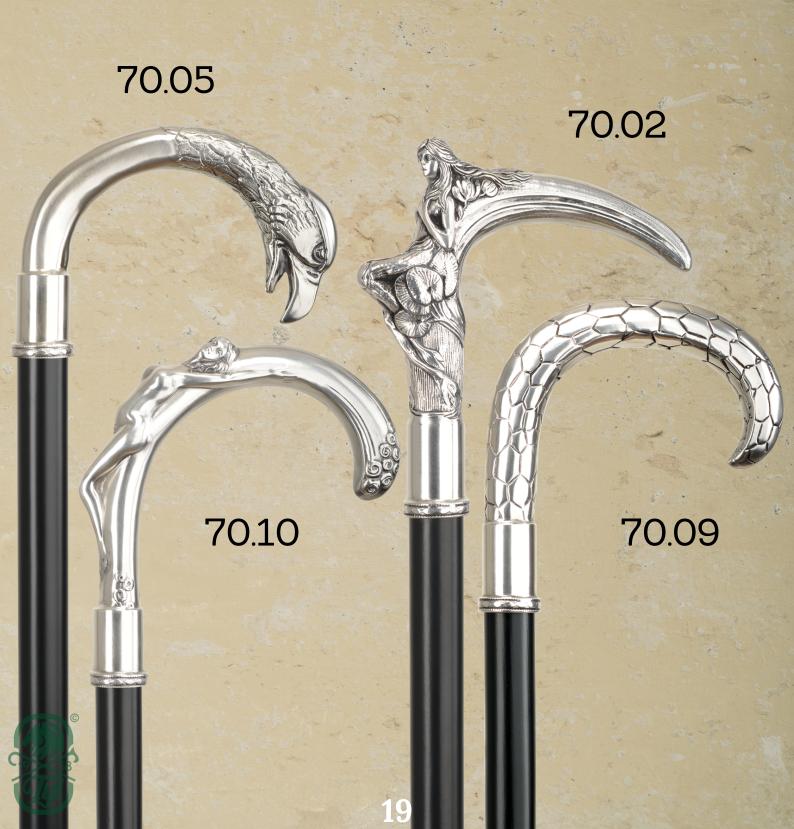

#### Group code: 26-b

Ø 22, chrome plated brass ring, two colours, matt coating

Ø 20, brass ring, imitation amber, matt coating

from Ø 20 to Ø 28, chrome plated brass ring, bamboo, matt coating

chrome plated, matt coating

silver plated, matt coating

chrome plated, matt coating