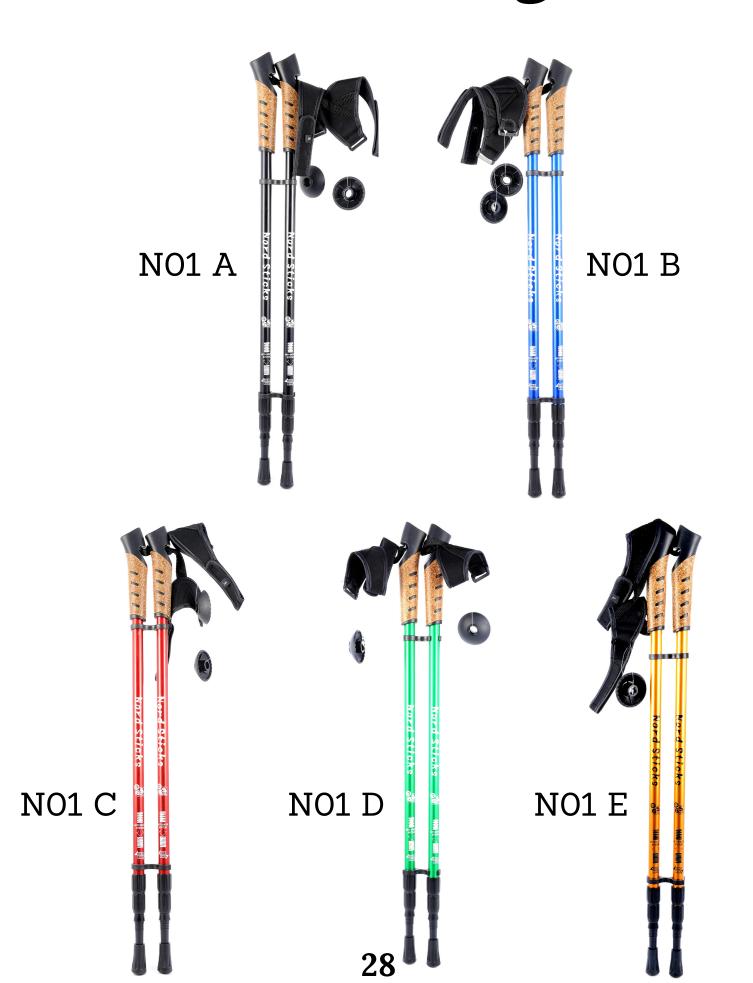

lours, matt coating



Ø 27, matt coating



Ø 22, glossy coating



#### Group code: 26-a

Ø 22, chrome plated brass ring, matt coating



#### Group code: 26-a

Ø 22, chrome plated brass ring, matt coating



#### Group code: 26-b

Ø 22, chrome plated brass ring, two colours, matt coating



Ø 20, brass ring, imitation amber, matt coating



from Ø 20 to Ø 28, chrome plated brass ring, bamboo, matt coating



chrome plated, matt coating



silver plated, matt coating



chrome plated, matt coating







# Adjustable aluminum

anatomic and universal grip





# Adjustable aluminum

folding





#### For the blind

to support & indicative





#### Accessories





A99





#### Walking sticks stands







Derby Umbrella Cane



#### Shoehorn, length 79 cm



#### Nordic Walking Sticks









#### **TYL Walking Sticks**

Twarda 45 street 42-202 Częstochowa, POLAND

office@tylwalkingsticks.com mob. +48 500 238 037

www.TylWalkingSticks.com



with passion