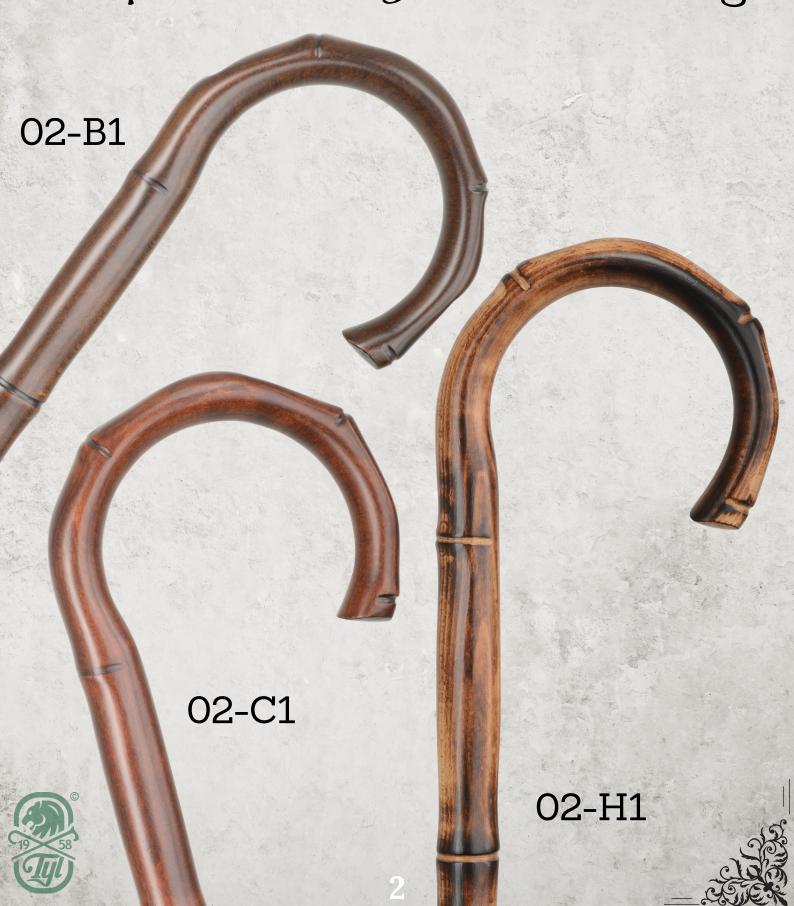

## Canes made with passion

Ø 27, matt coating

Ø 27, bamboo style, matt coating

Ø 22, matt coating

Ø 22, glossy coating

Ø 22, matt coating