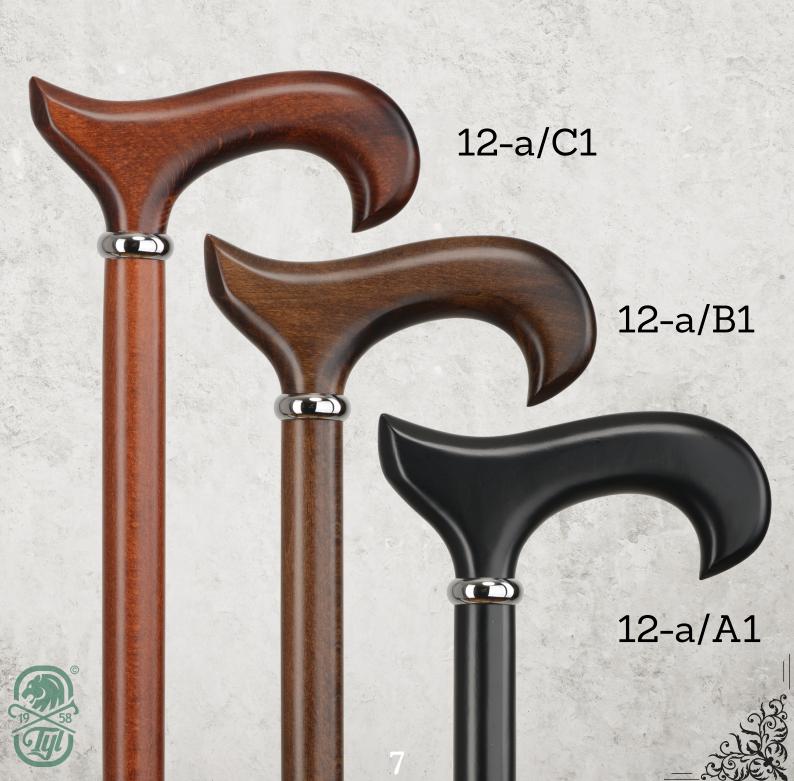

#### **POLISH WALKING STICKS MANUFACTURER**



## Canes made with passion



Ø 27, matt coating



Ø 27, bamboo style, matt coating



Ø 22, matt coating





Ø 22, glossy coating



Ø 22, matt coating



#### Group code: 12-a

Ø 22, chrome plated brass ring, matt coating



#### Group code: 12-a

Ø 22, chrome plated brass ring, matt coating



#### Group code: 12-b

Ø 22, chrome plated brass ring, two colours, matt coating



#### Group code: 12-b

Ø 22, chrome plated brass ring, two colours, matt coating



Ø 27, matt coating



Ø 22, glossy coating



#### Group code: 26-a

Ø 22, chrome plated brass ring, matt coating



#### Group code: 26-a

Ø 22, chrome plated brass ring, matt coating



#### Group code: 26-b

Ø 22, chrome plated brass ring, two colours, matt coating



Ø 20, brass ring, imitation amber, matt coating



from Ø 20 to Ø 28, chrome plated brass ring, bamboo, matt coating



chrome plated, matt coating



silver plated, matt coating



chrome plated, matt coating







# Adjustable aluminum

anatomic and universal grip





# Adjustable a